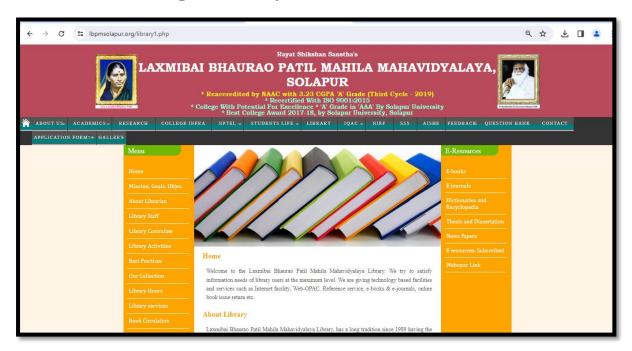

------------------------------------------------------------------------------------------------------------------------------------------------------------------------------------------------------|
| 1       | 4.2.1     | Library is automated using Integrated Library Management System (ILMS)  Department of library and Information Science  ILMS Software AMC Documents  Login Screen  Home Screen  Circulation Screen  Web OPAC  Circulation Report  Administrator  Book Issue |
|         |           | Book Return                                                                                                                                                                                                                                                |

### **College Library Website Screenshots**









### COLLEGE N-LIST DATABASE SCREENSHOT





# Laxmibai Bhaurao Patil Mahila Mahavidyalaya, Solapur

Tal. and Dist. Solapur

# Department of Library & Information Science





# Department of Library & Information Science











मा भाषा सम्पे लक्ष्मीबाई भाऊराव पाटील महिला महाविद्यालय, सोलापूर.



स्थापना १९८९

(कला वांत्रिक आंत्रि विकार) म जेक प्रत्यका A (पुण्यस्तीक अहिस्यादेवी होळकर स्रोलापुर विद्यापीठ, सोलापुर संसद्धित)

संस्थापक वदानुषण को कार्गतीर भाउत्यव पार्टाल ही जिट

१४२८, मोदीखाना, सात रस्ता वर्गळ, सोनापुर ४१३ ००१ फोन : ०२१७-२६२०६०२ छेल्सा ०२१७-२६२०६०२

प्राचार्य : डॉ. सुरेश ढेरे एम कॉम, एम फिल, पीएव डी.

जावक क

सिनिअर 630/2022-23

B MAR 2023

प्रति, मा, सचिव, रयत शिक्षण संस्था, सातारा

> विषय :- एम.के.सी.एल. लायब्ररी (LIBRERIA) सॉफ्टबेअरबाबत ... संदर्भ :- जा.क. संगणका