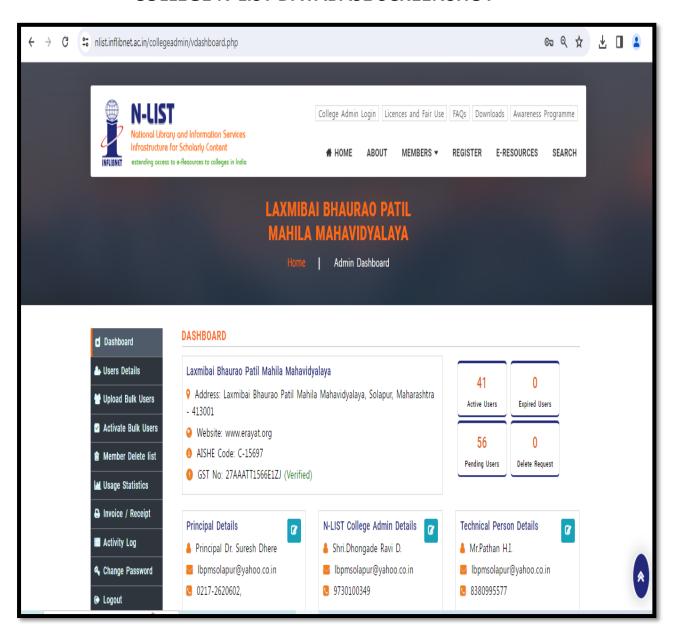

------------------------------------------------------------------------------------------------------------------------------------------------------|
| 1       | 4.2.1     | Library is automated using Integrated Library Management System (ILMS)  Department of library and Information Science  ILMS Software AMC Documents  Login Screen  Home Screen  Circulation Screen  Web OPAC  Circulation Report  Administrator  Book Issue |
|         |           | Book Return                                                                                                                                                                                                                                                |

### **College Library Website Screenshots**









### COLLEGE N-LIST DATABASE SCREENSHOT





# Laxmibai Bhaurao Patil Mahila Mahavidyalaya, Solapur

Tal. and Dist. Solapur

# Department of Library & Information Science





# Department of Library & Information Science











मा भाषा सम्पे लक्ष्मीबाई भाऊराव पाटील महिला महाविद्यालय, सोलापूर.



स्थापना १९८९

(कला वांत्रिक आंत्रि विकार) म जेक प्रत्यका A (पुण्यस्तीक अहिस्यादेवी होळकर स्रोलापुर विद्यापीठ, सोलापुर संसद्धित)

संस्थापक वदानुषण को कार्गतीर भाउत्यव पार्टाल ही जिट

१४२८, मोदीखाना, सात रस्ता वर्गळ, सोनापुर ४१३ ००१ फोन : ०२१७-२६२०६०२ छेल्सा ०२१७-२६२०६०२

प्राचार्य : डॉ. सुरेश ढेरे एम कॉम, एम फिल, पीएव डी.

जावक क

सिनिअर 630/2022-23

B MAR 2023

प्रति, मा, सचिव, रयत शिक्षण संस्था, सातारा

> विषय :- एम.के.सी.एल. लायब्ररी (LIBRERIA) सॉफ्टबेअरबाबत ... संदर्भ :- जा.क. संगणका १८२३७ दि. ३०/०१/२०२३ ईमेल पत्र.

महोदय.

वरील स